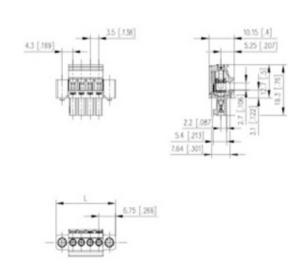

## **SPECIFICATION**

| Туре                        | Cable mount - Female plug                                             |
|-----------------------------|-----------------------------------------------------------------------|
| Connection Method           | Screw                                                                 |
| Mounting Type               | Rising clamp                                                          |
| Orientation                 | Horizontal                                                            |
| Join                        | Solid body non stackable                                              |
| Pitch (mm)                  | 3.5                                                                   |
| Open/Closed/Screw/Flange    | Screw flange                                                          |
| Number of Poles             | 12                                                                    |
| Min Wire Size (Sq mm)       | 0.08                                                                  |
| Max Wire Size (Sq mm)       | 1.5                                                                   |
| Max Current (A)             | 10                                                                    |
| Max Voltage (V)             | 130                                                                   |
| Height (mm)                 | 19.3                                                                  |
| Standard Colour             | Black                                                                 |
| Width (mm)                  | 10.15                                                                 |
| Length (mm)                 | 52                                                                    |
| Comments                    | Pole sizes / no of ways not shown, please contact us for availability |
| Comments IP Rating          | 20                                                                    |
| Min Temperature Rating °C   | 16                                                                    |
| Min Wire Size AWG           | 28                                                                    |
| Pin Style                   | Pluggable                                                             |
| Tracking Resistance CTI (v) | 600                                                                   |