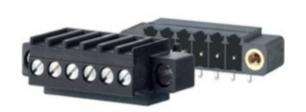

## **DESCRIPTION**

12 Pole horizontal screw female plug terminal block 3.5mm pitch 10A 130V

Subject to technical modification without notice.

Typographical and other errors do not justify claim for damages.