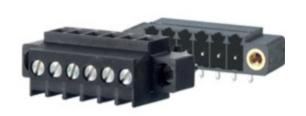

## **DESCRIPTION**

3 Pole horizontal screw female plug terminal block 3.5mm pitch 10A 130V

Subject to technical modification without notice.

Typographical and other errors do not justify claim for damages.