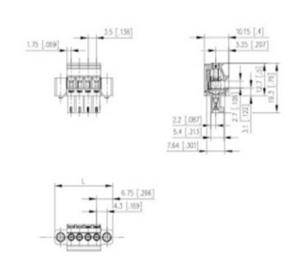

## **SPECIFICATION**

| Туре                        | Cable mount - Female plug                                             |
|-----------------------------|-----------------------------------------------------------------------|
| Connection Method           | Screw                                                                 |
| Mounting Type               | Rising clamp                                                          |
| Orientation                 | Horizontal                                                            |
| Join                        | Solid body non stackable                                              |
| Pitch (mm)                  | 3.5                                                                   |
| Open/Closed/Screw/Flange    | Screw flange                                                          |
| Number of Poles             | 3                                                                     |
| Min Wire Size (Sq mm)       | 0.08                                                                  |
| Max Wire Size (Sq mm)       | 1.5                                                                   |
| Max Current (A)             | 10                                                                    |
| Max Voltage (V)             | 130                                                                   |
| Height (mm)                 | 19.3                                                                  |
| Standard Colour             | Black                                                                 |
| Width (mm)                  | 10.15                                                                 |
| Length (mm)                 | 20.5                                                                  |
| Comments                    | Pole sizes / no of ways not shown, please contact us for availability |
| Comments<br>IP Rating       | 20                                                                    |
| Min Temperature Rating °C   | 16                                                                    |
| Min Wire Size AWG           | 28                                                                    |
| Pin Style                   | Pluggable                                                             |
| Tracking Resistance CTI (v) | 600                                                                   |