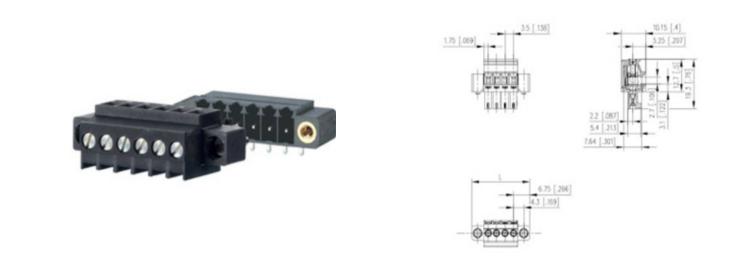

# DESCRIPTION

4 Pole horizontal screw female plug terminal block 3.5mm pitch 10A 130V

Subject to technical modification without notice. Typographical and other errors do not justify claim for damages.

# **SPECIFICATION**

| Туре                        | Cable mount - Female plug                                             |
|-----------------------------|-----------------------------------------------------------------------|
| Connection Method           | Screw                                                                 |
| Mounting Type               | Rising clamp                                                          |
| Orientation                 | Horizontal                                                            |
| Join                        | Solid body non stackable                                              |
| Pitch (mm)                  | 3.5                                                                   |
| Open/Closed/Screw/Flange    | Screw flange                                                          |
| Number of Poles             | 4                                                                     |
| Min Wire Size (Sq mm)       | 0.08                                                                  |
| Max Wire Size (Sq mm)       | 1.5                                                                   |
| Max Current (A)             | 10                                                                    |
| Max Voltage (V)             | 130                                                                   |
| Height (mm)                 | 19.3                                                                  |
| Standard Colour             | Black                                                                 |
| Width (mm)                  | 10.15                                                                 |
| Length (mm)                 | 24                                                                    |
| Commente                    | Pole sizes / no of ways not shown, please contact us for availability |
| Comments<br>IP Rating       | 20                                                                    |
| Min Temperature Rating °C   | 16                                                                    |
| Min Wire Size AWG           | 28                                                                    |
| Pin Style                   | Pluggable                                                             |
| Tracking Resistance CTI (v) | 600                                                                   |