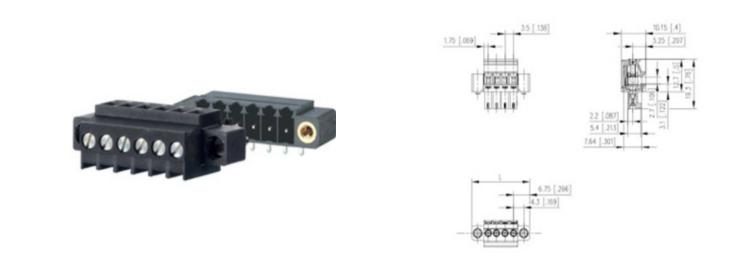

# DESCRIPTION

6 Pole horizontal screw female plug terminal block 3.5mm pitch 10A 130V

Subject to technical modification without notice. Typographical and other errors do not justify claim for damages.

# **SPECIFICATION**

| Туре                        | Cable mount - Female plug                                             |
|-----------------------------|-----------------------------------------------------------------------|
| Connection Method           | Screw                                                                 |
| Mounting Type               | Rising clamp                                                          |
| Orientation                 | Horizontal                                                            |
| Join                        | Solid body non stackable                                              |
| Pitch (mm)                  | 3.5                                                                   |
| Open/Closed/Screw/Flange    | Screw flange                                                          |
| Number of Poles             | 6                                                                     |
| Min Wire Size (Sq mm)       | 0.08                                                                  |
| Max Wire Size (Sq mm)       | 1.5                                                                   |
| Max Current (A)             | 10                                                                    |
| Max Voltage (V)             | 130                                                                   |
| Height (mm)                 | 19.3                                                                  |
| Standard Colour             | Black                                                                 |
| Width (mm)                  | 10.15                                                                 |
| Length (mm)                 | 31                                                                    |
| Commente                    | Pole sizes / no of ways not shown, please contact us for availability |
| Comments<br>IP Rating       | 20                                                                    |
| Min Temperature Rating °C   | 16                                                                    |
| Min Wire Size AWG           | 28                                                                    |
| Pin Style                   | Pluggable                                                             |
| Tracking Resistance CTI (v) | 600                                                                   |