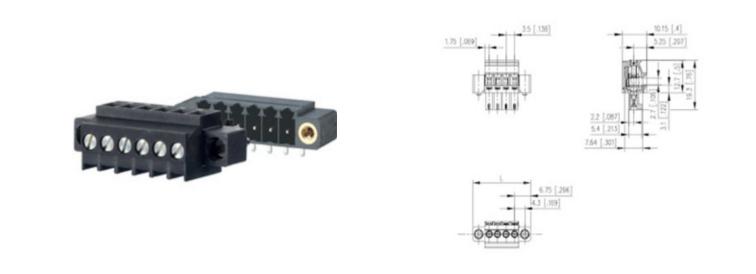

# DESCRIPTION

7 Pole horizontal screw female plug terminal block 3.5mm pitch 10A 130V

Subject to technical modification without notice. Typographical and other errors do not justify claim for damages.

# **SPECIFICATION**

| Туре                        | Cable mount - Female plug                                             |
|-----------------------------|-----------------------------------------------------------------------|
| Connection Method           | Screw                                                                 |
| Mounting Type               | Rising clamp                                                          |
| Orientation                 | Horizontal                                                            |
| Join                        | Solid body non stackable                                              |
| Pitch (mm)                  | 3.5                                                                   |
| Open/Closed/Screw/Flange    | Screw flange                                                          |
| Number of Poles             | 7                                                                     |
| Min Wire Size (Sq mm)       | 0.08                                                                  |
| Max Wire Size (Sq mm)       | 1.5                                                                   |
| Max Current (A)             | 10                                                                    |
| Max Voltage (V)             | 130                                                                   |
| Height (mm)                 | 19.3                                                                  |
| Standard Colour             | Black                                                                 |
| Width (mm)                  | 10.15                                                                 |
| Length (mm)                 | 34.5                                                                  |
| Commente                    | Pole sizes / no of ways not shown, please contact us for availability |
| Comments<br>IP Rating       | 20                                                                    |
| Min Temperature Rating °C   | 16                                                                    |
| Min Wire Size AWG           | 28                                                                    |
| Pin Style                   | Pluggable                                                             |
| Tracking Resistance CTI (v) | 600                                                                   |