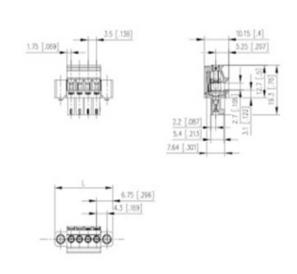

## **SPECIFICATION**

| Туре                        | Cable mount - Female plug                                             |
|-----------------------------|-----------------------------------------------------------------------|
| Connection Method           | Screw                                                                 |
| Mounting Type               | Rising clamp                                                          |
| Orientation                 | Horizontal                                                            |
| Join                        | Solid body non stackable                                              |
| Pitch (mm)                  | 3.5                                                                   |
| Open/Closed/Screw/Flange    | Screw flange                                                          |
| Number of Poles             | 8                                                                     |
| Min Wire Size (Sq mm)       | 0.08                                                                  |
| Max Wire Size (Sq mm)       | 1.5                                                                   |
| Max Current (A)             | 10                                                                    |
| Max Voltage (V)             | 130                                                                   |
| Height (mm)                 | 19.3                                                                  |
| Standard Colour             | Black                                                                 |
| Width (mm)                  | 10.15                                                                 |
| Length (mm)                 | 38                                                                    |
| Comments                    | Pole sizes / no of ways not shown, please contact us for availability |
| Comments IP Rating          | 20                                                                    |
| Min Temperature Rating °C   | 16                                                                    |
| Min Wire Size AWG           | 28                                                                    |
| Pin Style                   | Pluggable                                                             |
| Tracking Resistance CTI (v) | 600                                                                   |