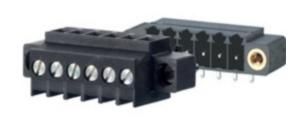

## **DESCRIPTION**

8 Pole horizontal screw female plug terminal block 3.5mm pitch 10A 130V

Subject to technical modification without notice.

Typographical and other errors do not justify claim for damages.