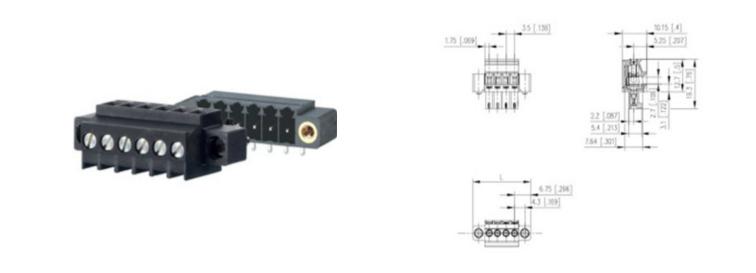

# DESCRIPTION

10 Pole horizontal screw female plug terminal block 3.5mm pitch 10A 130V

Subject to technical modification without notice. Typographical and other errors do not justify claim for damages.

# **SPECIFICATION**

| Туре                        | Cable mount - Female plug                                             |
|-----------------------------|-----------------------------------------------------------------------|
| Connection Method           | Screw                                                                 |
| Mounting Type               | Rising clamp                                                          |
| Orientation                 | Horizontal                                                            |
| Join                        | Solid body non stackable                                              |
| Pitch (mm)                  | 3.5                                                                   |
| Open/Closed/Screw/Flange    | Screw flange                                                          |
| Number of Poles             | 10                                                                    |
| Min Wire Size (Sq mm)       | 0.08                                                                  |
| Max Wire Size (Sq mm)       | 1.5                                                                   |
| Max Current (A)             | 10                                                                    |
| Max Voltage (V)             | 130                                                                   |
| Height (mm)                 | 19.3                                                                  |
| Standard Colour             | Black                                                                 |
| Width (mm)                  | 10.15                                                                 |
| Length (mm)                 | 45                                                                    |
| Commente                    | Pole sizes / no of ways not shown, please contact us for availability |
| Comments<br>IP Rating       | 20                                                                    |
| Min Temperature Rating °C   | 16                                                                    |
| Min Wire Size AWG           | 28                                                                    |
| Pin Style                   | Pluggable                                                             |
| Tracking Resistance CTI (v) | 600                                                                   |