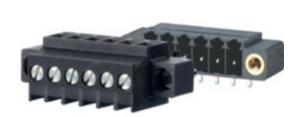

## **DESCRIPTION**

11 Pole horizontal screw female plug terminal block 3.5mm pitch 10A 130V

Subject to technical modification without notice.

Typographical and other errors do not justify claim for damages.

## **SPECIFICATION**

| Туре                        | Cable mount - Female plug                                             |
|-----------------------------|-----------------------------------------------------------------------|
| Connection Method           | Screw                                                                 |
| Mounting Type               | Rising clamp                                                          |
| Orientation                 | Horizontal                                                            |
| Join                        | Solid body non stackable                                              |
| Pitch (mm)                  | 3.5                                                                   |
| Open/Closed/Screw/Flange    | Screw flange                                                          |
| Number of Poles             | 11                                                                    |
| Min Wire Size (Sq mm)       | 0.08                                                                  |
| Max Wire Size (Sq mm)       | 1.5                                                                   |
| Max Current (A)             | 10                                                                    |
| Max Voltage (V)             | 130                                                                   |
| Height (mm)                 | 19.3                                                                  |
| Standard Colour             | Black                                                                 |
| Width (mm)                  | 10.15                                                                 |
| Length (mm)                 | 48.5                                                                  |
| Comments                    | Pole sizes / no of ways not shown, please contact us for availability |
| Comments<br>  IP Rating     | 20                                                                    |
| Min Temperature Rating °C   | 16                                                                    |
| Min Wire Size AWG           | 28                                                                    |
| Pin Style                   | Pluggable                                                             |
| Tracking Resistance CTI (v) | 600                                                                   |