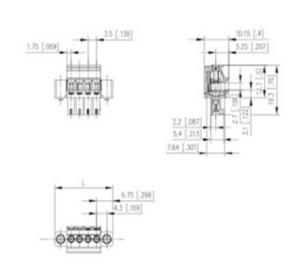

## **SPECIFICATION**

| Туре                        | Cable mount - Female plug                                             |
|-----------------------------|-----------------------------------------------------------------------|
| Connection Method           | Screw                                                                 |
| Mounting Type               | Rising clamp                                                          |
| Orientation                 | Horizontal                                                            |
| Join                        | Solid body non stackable                                              |
| Pitch (mm)                  | 3.5                                                                   |
| Open/Closed/Screw/Flange    | Screw flange                                                          |
| Number of Poles             | 11                                                                    |
| Min Wire Size (Sq mm)       | 0.08                                                                  |
| Max Wire Size (Sq mm)       | 1.5                                                                   |
| Max Current (A)             | 10                                                                    |
| Max Voltage (V)             | 130                                                                   |
| Height (mm)                 | 19.3                                                                  |
| Standard Colour             | Black                                                                 |
| Width (mm)                  | 10.15                                                                 |
| Length (mm)                 | 48.5                                                                  |
| Comments                    | Pole sizes / no of ways not shown, please contact us for availability |
| Comments<br>  IP Rating     | 20                                                                    |
| Min Temperature Rating °C   | 16                                                                    |
| Min Wire Size AWG           | 28                                                                    |
| Pin Style                   | Pluggable                                                             |
| Tracking Resistance CTI (v) | 600                                                                   |