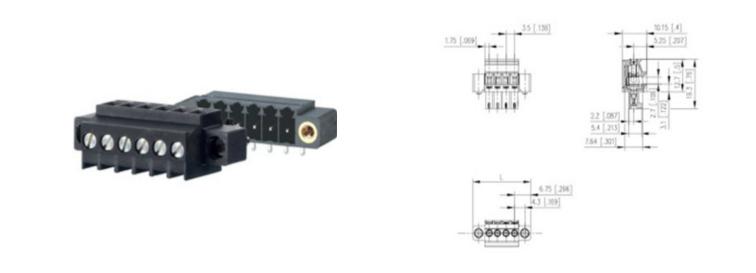

# DESCRIPTION

12 Pole horizontal screw female plug terminal block 3.5mm pitch 10A 130V

Subject to technical modification without notice. Typographical and other errors do not justify claim for damages.

# **SPECIFICATION**

| Туре                        | Cable mount - Female plug                                             |
|-----------------------------|-----------------------------------------------------------------------|
| Connection Method           | Screw                                                                 |
| Mounting Type               | Rising clamp                                                          |
| Orientation                 | Horizontal                                                            |
| Join                        | Solid body non stackable                                              |
| Pitch (mm)                  | 3.5                                                                   |
| Open/Closed/Screw/Flange    | Screw flange                                                          |
| Number of Poles             | 12                                                                    |
| Min Wire Size (Sq mm)       | 0.08                                                                  |
| Max Wire Size (Sq mm)       | 1.5                                                                   |
| Max Current (A)             | 10                                                                    |
| Max Voltage (V)             | 130                                                                   |
| Height (mm)                 | 19.3                                                                  |
| Standard Colour             | Black                                                                 |
| Width (mm)                  | 10.15                                                                 |
| Length (mm)                 | 52                                                                    |
| Commente                    | Pole sizes / no of ways not shown, please contact us for availability |
| Comments<br>IP Rating       | 20                                                                    |
| Min Temperature Rating °C   | 16                                                                    |
| Min Wire Size AWG           | 28                                                                    |
| Pin Style                   | Pluggable                                                             |
| Tracking Resistance CTI (v) | 600                                                                   |