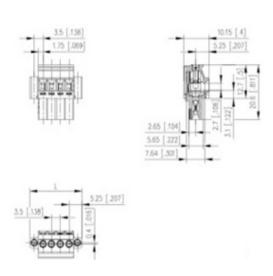

## **SPECIFICATION**

| Туре                        | Cable mount - Female plug                                             |
|-----------------------------|-----------------------------------------------------------------------|
| Connection Method           | Screw                                                                 |
| Mounting Type               | Rising clamp                                                          |
| Orientation                 | Horizontal                                                            |
| Join                        | Solid body non stackable                                              |
| Pitch (mm)                  | 3.5                                                                   |
| Open/Closed/Screw/Flange    | Screw flange                                                          |
| Number of Poles             | 2                                                                     |
| Min Wire Size (Sq mm)       | 0.08                                                                  |
| Max Wire Size (Sq mm)       | 1.5                                                                   |
| Max Current (A)             | 10                                                                    |
| Max Voltage (V)             | 130                                                                   |
| Height (mm)                 | 20.6                                                                  |
| Standard Colour             | Black                                                                 |
| Width (mm)                  | 10.15                                                                 |
| Length (mm)                 | 14                                                                    |
| Comments                    | Pole sizes / no of ways not shown, please contact us for availability |
| Comments<br>  IP Rating     | 20                                                                    |
| Min Temperature Rating °C   | 16                                                                    |
| Min Wire Size AWG           | 28                                                                    |
| Pin Style                   | Pluggable                                                             |
| Tracking Resistance CTI (v) | 600                                                                   |