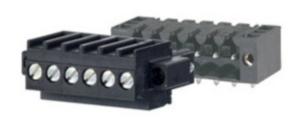

## **DESCRIPTION**

2 Pole horizontal screw female plug terminal block 3.5mm pitch 10A 130V

Subject to technical modification without notice.

Typographical and other errors do not justify claim for damages.