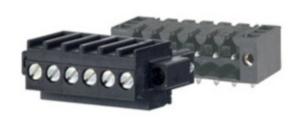

## **DESCRIPTION**

3 Pole horizontal screw female plug terminal block 3.5mm pitch 10A 130V

Subject to technical modification without notice.

Typographical and other errors do not justify claim for damages.