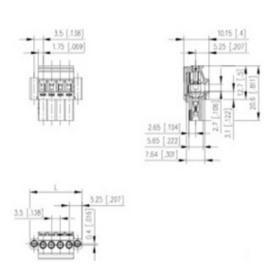

## **SPECIFICATION**

| Туре                        | Cable mount - Female plug                                             |
|-----------------------------|-----------------------------------------------------------------------|
| Connection Method           | Screw                                                                 |
| Mounting Type               | Rising clamp                                                          |
| Orientation                 | Horizontal                                                            |
| Join                        | Solid body non stackable                                              |
| Pitch (mm)                  | 3.5                                                                   |
| Open/Closed/Screw/Flange    | Screw flange                                                          |
| Number of Poles             | 3                                                                     |
| Min Wire Size (Sq mm)       | 0.08                                                                  |
| Max Wire Size (Sq mm)       | 1.5                                                                   |
| Max Current (A)             | 10                                                                    |
| Max Voltage (V)             | 130                                                                   |
| Height (mm)                 | 20.6                                                                  |
| Standard Colour             | Black                                                                 |
| Width (mm)                  | 10.15                                                                 |
| Length (mm)                 | 17.5                                                                  |
| Comments                    | Pole sizes / no of ways not shown, please contact us for availability |
| Comments<br>  IP Rating     | 20                                                                    |
| Min Temperature Rating °C   | 16                                                                    |
| Min Wire Size AWG           | 28                                                                    |
| Pin Style                   | Pluggable                                                             |
| Tracking Resistance CTI (v) | 600                                                                   |