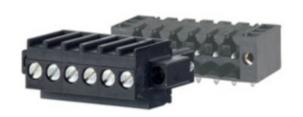

## **DESCRIPTION**

4 Pole horizontal screw female plug terminal block 3.5mm pitch 10A 130V

Subject to technical modification without notice.

Typographical and other errors do not justify claim for damages.