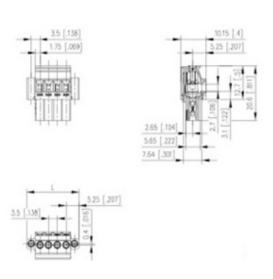

## **SPECIFICATION**

| Туре                        | Cable mount - Female plug                                             |
|-----------------------------|-----------------------------------------------------------------------|
| Connection Method           | Screw                                                                 |
| Mounting Type               | Rising clamp                                                          |
| Orientation                 | Horizontal                                                            |
| Join                        | Solid body non stackable                                              |
| Pitch (mm)                  | 3.5                                                                   |
| Open/Closed/Screw/Flange    | Screw flange                                                          |
| Number of Poles             | 4                                                                     |
| Min Wire Size (Sq mm)       | 0.08                                                                  |
| Max Wire Size (Sq mm)       | 1.5                                                                   |
| Max Current (A)             | 10                                                                    |
| Max Voltage (V)             | 130                                                                   |
| Height (mm)                 | 20.6                                                                  |
| Standard Colour             | Black                                                                 |
| Width (mm)                  | 10.15                                                                 |
| Length (mm)                 | 21                                                                    |
| Comments                    | Pole sizes / no of ways not shown, please contact us for availability |
| Comments<br>  IP Rating     | 20                                                                    |
| Min Temperature Rating °C   | 16                                                                    |
| Min Wire Size AWG           | 28                                                                    |
| Pin Style                   | Pluggable                                                             |
| Tracking Resistance CTI (v) | 600                                                                   |