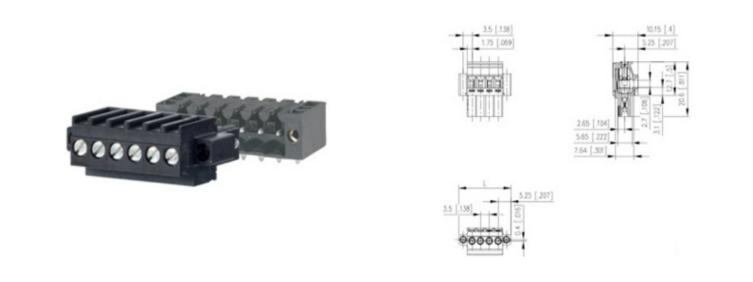

# DESCRIPTION

5 Pole horizontal screw female plug terminal block 3.5mm pitch 10A 130V

Subject to technical modification without notice. Typographical and other errors do not justify claim for damages.

# **SPECIFICATION**

| Туре                        | Cable mount - Female plug                                             |
|-----------------------------|-----------------------------------------------------------------------|
| Connection Method           | Screw                                                                 |
| Mounting Type               | Rising clamp                                                          |
| Orientation                 | Horizontal                                                            |
| Join                        | Solid body non stackable                                              |
| Pitch (mm)                  | 3.5                                                                   |
| Open/Closed/Screw/Flange    | Screw flange                                                          |
| Number of Poles             | 5                                                                     |
| Min Wire Size (Sq mm)       | 0.08                                                                  |
| Max Wire Size (Sq mm)       | 1.5                                                                   |
| Max Current (A)             | 10                                                                    |
| Max Voltage (V)             | 130                                                                   |
| Height (mm)                 | 20.6                                                                  |
| Standard Colour             | Black                                                                 |
| Width (mm)                  | 10.15                                                                 |
| Length (mm)                 | 24.5                                                                  |
| Commonte                    | Pole sizes / no of ways not shown, please contact us for availability |
| Comments<br>IP Rating       | 20                                                                    |
| Min Temperature Rating °C   | 16                                                                    |
| Min Wire Size AWG           | 28                                                                    |
| Pin Style                   | Pluggable                                                             |
| Tracking Resistance CTI (v) | 600                                                                   |