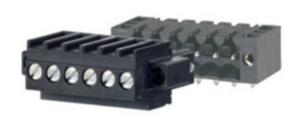

## **DESCRIPTION**

6 Pole horizontal screw female plug terminal block 3.5mm pitch 10A 130V

Subject to technical modification without notice.

Typographical and other errors do not justify claim for damages.