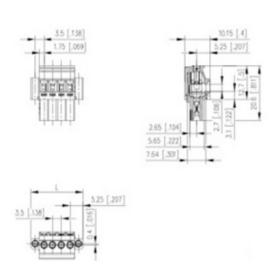

## **SPECIFICATION**

| Туре                        | Cable mount - Female plug                                             |
|-----------------------------|-----------------------------------------------------------------------|
| Connection Method           | Screw                                                                 |
| Mounting Type               | Rising clamp                                                          |
| Orientation                 | Horizontal                                                            |
| Join                        | Solid body non stackable                                              |
| Pitch (mm)                  | 3.5                                                                   |
| Open/Closed/Screw/Flange    | Screw flange                                                          |
| Number of Poles             | 6                                                                     |
| Min Wire Size (Sq mm)       | 0.08                                                                  |
| Max Wire Size (Sq mm)       | 1.5                                                                   |
| Max Current (A)             | 10                                                                    |
| Max Voltage (V)             | 130                                                                   |
| Height (mm)                 | 20.6                                                                  |
| Standard Colour             | Black                                                                 |
| Width (mm)                  | 10.15                                                                 |
| Length (mm)                 | 28                                                                    |
| Comments                    | Pole sizes / no of ways not shown, please contact us for availability |
| Comments<br>  IP Rating     | 20                                                                    |
| Min Temperature Rating °C   | 16                                                                    |
| Min Wire Size AWG           | 28                                                                    |
| Pin Style                   | Pluggable                                                             |
| Tracking Resistance CTI (v) | 600                                                                   |