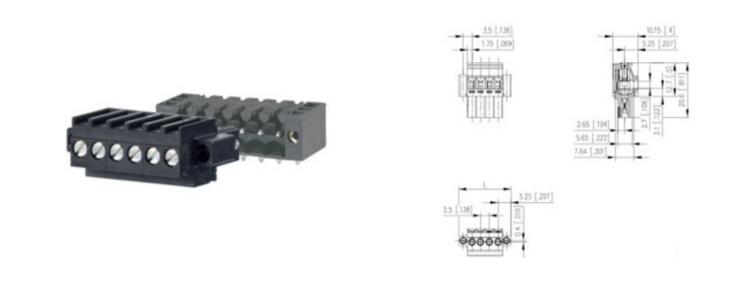

# DESCRIPTION

7 Pole horizontal screw female plug terminal block 3.5mm pitch 10A 130V

Subject to technical modification without notice. Typographical and other errors do not justify claim for damages.

# **SPECIFICATION**

| Туре                        | Cable mount - Female plug                                             |
|-----------------------------|-----------------------------------------------------------------------|
| Connection Method           | Screw                                                                 |
| Mounting Type               | Rising clamp                                                          |
| Orientation                 | Horizontal                                                            |
| Join                        | Solid body non stackable                                              |
| Pitch (mm)                  | 3.5                                                                   |
| Open/Closed/Screw/Flange    | Screw flange                                                          |
| Number of Poles             | 7                                                                     |
| Min Wire Size (Sq mm)       | 0.08                                                                  |
| Max Wire Size (Sq mm)       | 1.5                                                                   |
| Max Current (A)             | 10                                                                    |
| Max Voltage (V)             | 130                                                                   |
| Height (mm)                 | 20.6                                                                  |
| Standard Colour             | Black                                                                 |
| Width (mm)                  | 10.15                                                                 |
| Length (mm)                 | 31.5                                                                  |
| Commente                    | Pole sizes / no of ways not shown, please contact us for availability |
| Comments<br>IP Rating       | 20                                                                    |
| Min Temperature Rating °C   | 16                                                                    |
| Min Wire Size AWG           | 28                                                                    |
| Pin Style                   | Pluggable                                                             |
| Tracking Resistance CTI (v) | 600                                                                   |