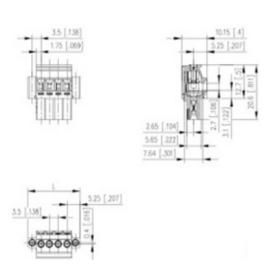

## **SPECIFICATION**

| Туре                        | Cable mount - Female plug                                             |
|-----------------------------|-----------------------------------------------------------------------|
| Connection Method           | Screw                                                                 |
| Mounting Type               | Rising clamp                                                          |
| Orientation                 | Horizontal                                                            |
| Join                        | Solid body non stackable                                              |
| Pitch (mm)                  | 3.5                                                                   |
| Open/Closed/Screw/Flange    | Screw flange                                                          |
| Number of Poles             | 8                                                                     |
| Min Wire Size (Sq mm)       | 0.08                                                                  |
| Max Wire Size (Sq mm)       | 1.5                                                                   |
| Max Current (A)             | 10                                                                    |
| Max Voltage (V)             | 130                                                                   |
| Height (mm)                 | 20.6                                                                  |
| Standard Colour             | Black                                                                 |
| Width (mm)                  | 10.15                                                                 |
| Length (mm)                 | 35                                                                    |
| Comments                    | Pole sizes / no of ways not shown, please contact us for availability |
| Comments<br>  IP Rating     | 20                                                                    |
| Min Temperature Rating °C   | 16                                                                    |
| Min Wire Size AWG           | 28                                                                    |
| Pin Style                   | Pluggable                                                             |
| Tracking Resistance CTI (v) | 600                                                                   |