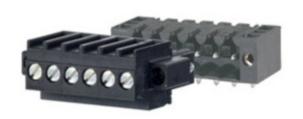

## **DESCRIPTION**

8 Pole horizontal screw female plug terminal block 3.5mm pitch 10A 130V

Subject to technical modification without notice.

Typographical and other errors do not justify claim for damages.