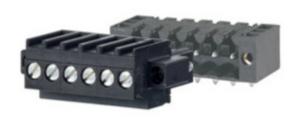

## **DESCRIPTION**

9 Pole horizontal screw female plug terminal block 3.5mm pitch 10A 130V

Subject to technical modification without notice.

Typographical and other errors do not justify claim for damages.

## **SPECIFICATION**

| Туре                        | Cable mount - Female plug                                             |
|-----------------------------|-----------------------------------------------------------------------|
| Connection Method           | Screw                                                                 |
| Mounting Type               | Rising clamp                                                          |
| Orientation                 | Horizontal                                                            |
| Join                        | Solid body non stackable                                              |
| Pitch (mm)                  | 3.5                                                                   |
| Open/Closed/Screw/Flange    | Screw flange                                                          |
| Number of Poles             | 9                                                                     |
| Min Wire Size (Sq mm)       | 0.08                                                                  |
| Max Wire Size (Sq mm)       | 1.5                                                                   |
| Max Current (A)             | 10                                                                    |
| Max Voltage (V)             | 130                                                                   |
| Height (mm)                 | 20.6                                                                  |
| Standard Colour             | Black                                                                 |
| Width (mm)                  | 10.15                                                                 |
| Length (mm)                 | 38.5                                                                  |
| Comments                    | Pole sizes / no of ways not shown, please contact us for availability |
| Comments<br>  IP Rating     | 20                                                                    |
| Min Temperature Rating °C   | 16                                                                    |
| Min Wire Size AWG           | 28                                                                    |
| Pin Style                   | Pluggable                                                             |
| Tracking Resistance CTI (v) | 600                                                                   |