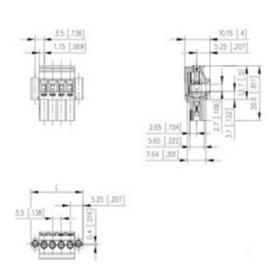

## **SPECIFICATION**

| Туре                        | Cable mount - Female plug                                             |
|-----------------------------|-----------------------------------------------------------------------|
| Connection Method           | Screw                                                                 |
| Mounting Type               | Rising clamp                                                          |
| Orientation                 | Horizontal                                                            |
| Join                        | Solid body non stackable                                              |
| Pitch (mm)                  | 3.5                                                                   |
| Open/Closed/Screw/Flange    | Screw flange                                                          |
| Number of Poles             | 9                                                                     |
| Min Wire Size (Sq mm)       | 0.08                                                                  |
| Max Wire Size (Sq mm)       | 1.5                                                                   |
| Max Current (A)             | 10                                                                    |
| Max Voltage (V)             | 130                                                                   |
| Height (mm)                 | 20.6                                                                  |
| Standard Colour             | Black                                                                 |
| Width (mm)                  | 10.15                                                                 |
| Length (mm)                 | 38.5                                                                  |
| Comments                    | Pole sizes / no of ways not shown, please contact us for availability |
| Comments<br>  IP Rating     | 20                                                                    |
| Min Temperature Rating °C   | 16                                                                    |
| Min Wire Size AWG           | 28                                                                    |
| Pin Style                   | Pluggable                                                             |
| Tracking Resistance CTI (v) | 600                                                                   |