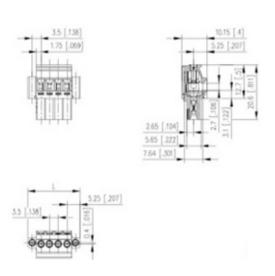

## **SPECIFICATION**

| Туре                        | Cable mount - Female plug                                             |
|-----------------------------|-----------------------------------------------------------------------|
| Connection Method           | Screw                                                                 |
| Mounting Type               | Rising clamp                                                          |
| Orientation                 | Horizontal                                                            |
| Join                        | Solid body non stackable                                              |
| Pitch (mm)                  | 3.5                                                                   |
| Open/Closed/Screw/Flange    | Screw flange                                                          |
| Number of Poles             | 12                                                                    |
| Min Wire Size (Sq mm)       | 0.08                                                                  |
| Max Wire Size (Sq mm)       | 1.5                                                                   |
| Max Current (A)             | 10                                                                    |
| Max Voltage (V)             | 130                                                                   |
| Height (mm)                 | 20.6                                                                  |
| Standard Colour             | Black                                                                 |
| Width (mm)                  | 10.15                                                                 |
| Length (mm)                 | 49                                                                    |
| Comments                    | Pole sizes / no of ways not shown, please contact us for availability |
| Comments IP Rating          | 20                                                                    |
| Min Temperature Rating °C   | 16                                                                    |
| Min Wire Size AWG           | 28                                                                    |
| Pin Style                   | Pluggable                                                             |
| Tracking Resistance CTI (v) | 600                                                                   |