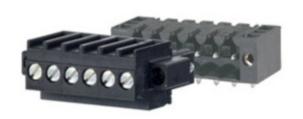

## **DESCRIPTION**

12 Pole horizontal screw female plug terminal block 3.5mm pitch 10A 130V

Subject to technical modification without notice.

Typographical and other errors do not justify claim for damages.

## **SPECIFICATION**

| Туре                        | Cable mount - Female plug                                             |
|-----------------------------|-----------------------------------------------------------------------|
| Connection Method           | Screw                                                                 |
| Mounting Type               | Rising clamp                                                          |
| Orientation                 | Horizontal                                                            |
| Join                        | Solid body non stackable                                              |
| Pitch (mm)                  | 3.5                                                                   |
| Open/Closed/Screw/Flange    | Screw flange                                                          |
| Number of Poles             | 12                                                                    |
| Min Wire Size (Sq mm)       | 0.08                                                                  |
| Max Wire Size (Sq mm)       | 1.5                                                                   |
| Max Current (A)             | 10                                                                    |
| Max Voltage (V)             | 130                                                                   |
| Height (mm)                 | 20.6                                                                  |
| Standard Colour             | Black                                                                 |
| Width (mm)                  | 10.15                                                                 |
| Length (mm)                 | 49                                                                    |
| Comments                    | Pole sizes / no of ways not shown, please contact us for availability |
| Comments IP Rating          | 20                                                                    |
| Min Temperature Rating °C   | 16                                                                    |
| Min Wire Size AWG           | 28                                                                    |
| Pin Style                   | Pluggable                                                             |
| Tracking Resistance CTI (v) | 600                                                                   |