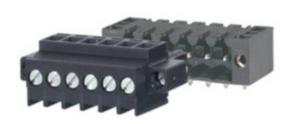

## **DESCRIPTION**

3 Pole horizontal screw female plug terminal block 3.5mm pitch 10A 130V

Subject to technical modification without notice.

Typographical and other errors do not justify claim for damages.

## **SPECIFICATION**

| Туре                        | Cable mount - Female plug                                             |
|-----------------------------|-----------------------------------------------------------------------|
| Connection Method           | Screw                                                                 |
| Mounting Type               | Rising clamp                                                          |
| Orientation                 | Horizontal                                                            |
| Join                        | Solid body non stackable                                              |
| Pitch (mm)                  | 3.5                                                                   |
| Open/Closed/Screw/Flange    | Screw flange                                                          |
| Number of Poles             | 3                                                                     |
| Min Wire Size (Sq mm)       | 0.08                                                                  |
| Max Wire Size (Sq mm)       | 1.5                                                                   |
| Max Current (A)             | 10                                                                    |
| Max Voltage (V)             | 130                                                                   |
| Height (mm)                 | 20.6                                                                  |
| Standard Colour             | Black                                                                 |
| Width (mm)                  | 10.15                                                                 |
| Length (mm)                 | 17.5                                                                  |
| Comments                    | Pole sizes / no of ways not shown, please contact us for availability |
| Comments<br>  IP Rating     | 20                                                                    |
| Min Temperature Rating °C   | 16                                                                    |
| Min Wire Size AWG           | 28                                                                    |
| Pin Style                   | Pluggable                                                             |
| Tracking Resistance CTI (v) | 600                                                                   |