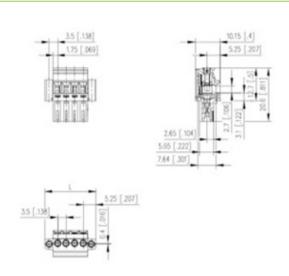

## **SPECIFICATION**

| Туре                        | Cable mount - Female plug                                             |
|-----------------------------|-----------------------------------------------------------------------|
| Connection Method           | Screw                                                                 |
| Mounting Type               | Rising clamp                                                          |
| Orientation                 | Horizontal                                                            |
| Join                        | Solid body non stackable                                              |
| Pitch (mm)                  | 3.5                                                                   |
| Open/Closed/Screw/Flange    | Screw flange                                                          |
| Number of Poles             | 3                                                                     |
| Min Wire Size (Sq mm)       | 0.08                                                                  |
| Max Wire Size (Sq mm)       | 1.5                                                                   |
| Max Current (A)             | 10                                                                    |
| Max Voltage (V)             | 130                                                                   |
| Height (mm)                 | 20.6                                                                  |
| Standard Colour             | Black                                                                 |
| Width (mm)                  | 10.15                                                                 |
| Length (mm)                 | 17.5                                                                  |
| Comments                    | Pole sizes / no of ways not shown, please contact us for availability |
| Comments<br>  IP Rating     | 20                                                                    |
| Min Temperature Rating °C   | 16                                                                    |
| Min Wire Size AWG           | 28                                                                    |
| Pin Style                   | Pluggable                                                             |
| Tracking Resistance CTI (v) | 600                                                                   |