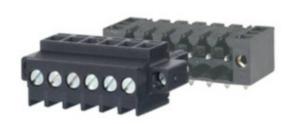

## **DESCRIPTION**

4 Pole horizontal screw female plug terminal block 3.5mm pitch 10A 130V

Subject to technical modification without notice.

Typographical and other errors do not justify claim for damages.