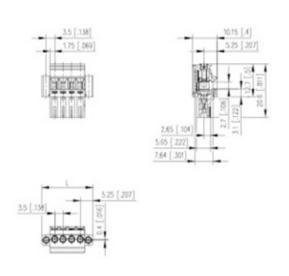

## **SPECIFICATION**

| Туре                        | Cable mount - Female plug                                             |
|-----------------------------|-----------------------------------------------------------------------|
| Connection Method           | Screw                                                                 |
| Mounting Type               | Rising clamp                                                          |
| Orientation                 | Horizontal                                                            |
| Join                        | Solid body non stackable                                              |
| Pitch (mm)                  | 3.5                                                                   |
| Open/Closed/Screw/Flange    | Screw flange                                                          |
| Number of Poles             | 4                                                                     |
| Min Wire Size (Sq mm)       | 0.08                                                                  |
| Max Wire Size (Sq mm)       | 1.5                                                                   |
| Max Current (A)             | 10                                                                    |
| Max Voltage (V)             | 130                                                                   |
| Height (mm)                 | 20.6                                                                  |
| Standard Colour             | Black                                                                 |
| Width (mm)                  | 10.15                                                                 |
| Length (mm)                 | 21                                                                    |
| Comments                    | Pole sizes / no of ways not shown, please contact us for availability |
| Comments<br>  IP Rating     | 20                                                                    |
| Min Temperature Rating °C   | 16                                                                    |
| Min Wire Size AWG           | 28                                                                    |
| Pin Style                   | Pluggable                                                             |
| Tracking Resistance CTI (v) | 600                                                                   |