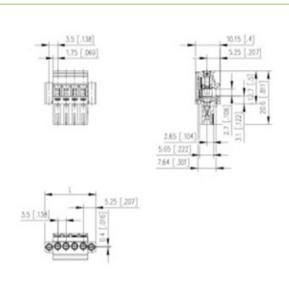

## **SPECIFICATION**

| Туре                        | Cable mount - Female plug                                             |
|-----------------------------|-----------------------------------------------------------------------|
| Connection Method           | Screw                                                                 |
| Mounting Type               | Rising clamp                                                          |
| Orientation                 | Horizontal                                                            |
| Join                        | Solid body non stackable                                              |
| Pitch (mm)                  | 3.5                                                                   |
| Open/Closed/Screw/Flange    | Screw flange                                                          |
| Number of Poles             | 5                                                                     |
| Min Wire Size (Sq mm)       | 0.08                                                                  |
| Max Wire Size (Sq mm)       | 1.5                                                                   |
| Max Current (A)             | 10                                                                    |
| Max Voltage (V)             | 130                                                                   |
| Height (mm)                 | 20.6                                                                  |
| Standard Colour             | Black                                                                 |
| Width (mm)                  | 10.15                                                                 |
| Length (mm)                 | 24.5                                                                  |
| Comments                    | Pole sizes / no of ways not shown, please contact us for availability |
| Comments<br>  IP Rating     | 20                                                                    |
| Min Temperature Rating °C   | 16                                                                    |
| Min Wire Size AWG           | 28                                                                    |
| Pin Style                   | Pluggable                                                             |
| Tracking Resistance CTI (v) | 600                                                                   |