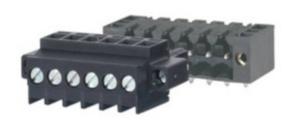

## **DESCRIPTION**

5 Pole horizontal screw female plug terminal block 3.5mm pitch 10A 130V

Subject to technical modification without notice.

Typographical and other errors do not justify claim for damages.