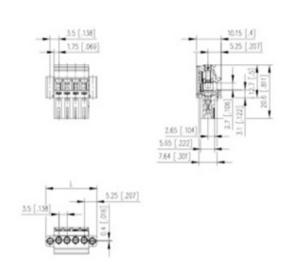

## **SPECIFICATION**

| Туре                        | Cable mount - Female plug                                             |
|-----------------------------|-----------------------------------------------------------------------|
| Connection Method           | Screw                                                                 |
| Mounting Type               | Rising clamp                                                          |
| Orientation                 | Horizontal                                                            |
| Join                        | Solid body non stackable                                              |
| Pitch (mm)                  | 3.5                                                                   |
| Open/Closed/Screw/Flange    | Screw flange                                                          |
| Number of Poles             | 6                                                                     |
| Min Wire Size (Sq mm)       | 0.08                                                                  |
| Max Wire Size (Sq mm)       | 1.5                                                                   |
| Max Current (A)             | 10                                                                    |
| Max Voltage (V)             | 130                                                                   |
| Height (mm)                 | 20.6                                                                  |
| Standard Colour             | Black                                                                 |
| Width (mm)                  | 10.15                                                                 |
| Length (mm)                 | 28                                                                    |
| Comments                    | Pole sizes / no of ways not shown, please contact us for availability |
| Comments<br>  IP Rating     | 20                                                                    |
| Min Temperature Rating °C   | 16                                                                    |
| Min Wire Size AWG           | 28                                                                    |
| Pin Style                   | Pluggable                                                             |
| Tracking Resistance CTI (v) | 600                                                                   |