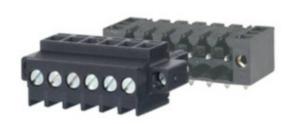

## **DESCRIPTION**

6 Pole horizontal screw female plug terminal block 3.5mm pitch 10A 130V

Subject to technical modification without notice.

Typographical and other errors do not justify claim for damages.

## **SPECIFICATION**

| Туре                        | Cable mount - Female plug                                             |
|-----------------------------|-----------------------------------------------------------------------|
| Connection Method           | Screw                                                                 |
| Mounting Type               | Rising clamp                                                          |
| Orientation                 | Horizontal                                                            |
| Join                        | Solid body non stackable                                              |
| Pitch (mm)                  | 3.5                                                                   |
| Open/Closed/Screw/Flange    | Screw flange                                                          |
| Number of Poles             | 6                                                                     |
| Min Wire Size (Sq mm)       | 0.08                                                                  |
| Max Wire Size (Sq mm)       | 1.5                                                                   |
| Max Current (A)             | 10                                                                    |
| Max Voltage (V)             | 130                                                                   |
| Height (mm)                 | 20.6                                                                  |
| Standard Colour             | Black                                                                 |
| Width (mm)                  | 10.15                                                                 |
| Length (mm)                 | 28                                                                    |
| Comments                    | Pole sizes / no of ways not shown, please contact us for availability |
| Comments<br>  IP Rating     | 20                                                                    |
| Min Temperature Rating °C   | 16                                                                    |
| Min Wire Size AWG           | 28                                                                    |
| Pin Style                   | Pluggable                                                             |
| Tracking Resistance CTI (v) | 600                                                                   |