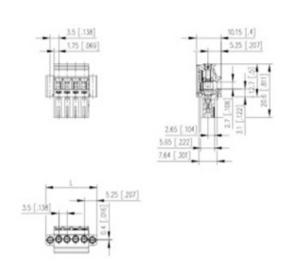

## **SPECIFICATION**

| Туре                        | Cable mount - Female plug                                             |
|-----------------------------|-----------------------------------------------------------------------|
| Connection Method           | Screw                                                                 |
| Mounting Type               | Rising clamp                                                          |
| Orientation                 | Horizontal                                                            |
| Join                        | Solid body non stackable                                              |
| Pitch (mm)                  | 3.5                                                                   |
| Open/Closed/Screw/Flange    | Screw flange                                                          |
| Number of Poles             | 7                                                                     |
| Min Wire Size (Sq mm)       | 0.08                                                                  |
| Max Wire Size (Sq mm)       | 1.5                                                                   |
| Max Current (A)             | 10                                                                    |
| Max Voltage (V)             | 130                                                                   |
| Height (mm)                 | 20.6                                                                  |
| Standard Colour             | Black                                                                 |
| Width (mm)                  | 10.15                                                                 |
| Length (mm)                 | 31.5                                                                  |
| Comments                    | Pole sizes / no of ways not shown, please contact us for availability |
| Comments<br>  IP Rating     | 20                                                                    |
| Min Temperature Rating °C   | 16                                                                    |
| Min Wire Size AWG           | 28                                                                    |
| Pin Style                   | Pluggable                                                             |
| Tracking Resistance CTI (v) | 600                                                                   |