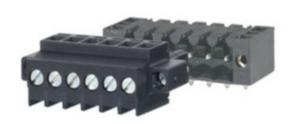

## **DESCRIPTION**

7 Pole horizontal screw female plug terminal block 3.5mm pitch 10A 130V

Subject to technical modification without notice.

Typographical and other errors do not justify claim for damages.