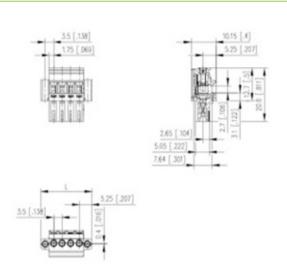

## **SPECIFICATION**

| Туре                        | Cable mount - Female plug                                             |
|-----------------------------|-----------------------------------------------------------------------|
| Connection Method           | Screw                                                                 |
| Mounting Type               | Rising clamp                                                          |
| Orientation                 | Horizontal                                                            |
| Join                        | Solid body non stackable                                              |
| Pitch (mm)                  | 3.5                                                                   |
| Open/Closed/Screw/Flange    | Screw flange                                                          |
| Number of Poles             | 8                                                                     |
| Min Wire Size (Sq mm)       | 0.08                                                                  |
| Max Wire Size (Sq mm)       | 1.5                                                                   |
| Max Current (A)             | 10                                                                    |
| Max Voltage (V)             | 130                                                                   |
| Height (mm)                 | 20.6                                                                  |
| Standard Colour             | Black                                                                 |
| Width (mm)                  | 10.15                                                                 |
| Length (mm)                 | 35                                                                    |
| Comments                    | Pole sizes / no of ways not shown, please contact us for availability |
| Comments<br>  IP Rating     | 20                                                                    |
| Min Temperature Rating °C   | 16                                                                    |
| Min Wire Size AWG           | 28                                                                    |
| Pin Style                   | Pluggable                                                             |
| Tracking Resistance CTI (v) | 600                                                                   |