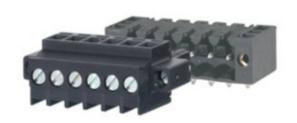

## **DESCRIPTION**

8 Pole horizontal screw female plug terminal block 3.5mm pitch 10A 130V

Subject to technical modification without notice.

Typographical and other errors do not justify claim for damages.

## **SPECIFICATION**

| Туре                        | Cable mount - Female plug                                             |
|-----------------------------|-----------------------------------------------------------------------|
| Connection Method           | Screw                                                                 |
| Mounting Type               | Rising clamp                                                          |
| Orientation                 | Horizontal                                                            |
| Join                        | Solid body non stackable                                              |
| Pitch (mm)                  | 3.5                                                                   |
| Open/Closed/Screw/Flange    | Screw flange                                                          |
| Number of Poles             | 8                                                                     |
| Min Wire Size (Sq mm)       | 0.08                                                                  |
| Max Wire Size (Sq mm)       | 1.5                                                                   |
| Max Current (A)             | 10                                                                    |
| Max Voltage (V)             | 130                                                                   |
| Height (mm)                 | 20.6                                                                  |
| Standard Colour             | Black                                                                 |
| Width (mm)                  | 10.15                                                                 |
| Length (mm)                 | 35                                                                    |
| Comments                    | Pole sizes / no of ways not shown, please contact us for availability |
| Comments<br>  IP Rating     | 20                                                                    |
| Min Temperature Rating °C   | 16                                                                    |
| Min Wire Size AWG           | 28                                                                    |
| Pin Style                   | Pluggable                                                             |
| Tracking Resistance CTI (v) | 600                                                                   |