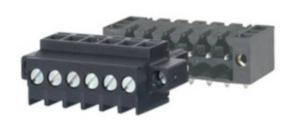

## **DESCRIPTION**

9 Pole horizontal screw female plug terminal block 3.5mm pitch 10A 130V

Subject to technical modification without notice.

Typographical and other errors do not justify claim for damages.

## **SPECIFICATION**

| Туре                        | Cable mount - Female plug                                             |
|-----------------------------|-----------------------------------------------------------------------|
| Connection Method           | Screw                                                                 |
| Mounting Type               | Rising clamp                                                          |
| Orientation                 | Horizontal                                                            |
| Join                        | Solid body non stackable                                              |
| Pitch (mm)                  | 3.5                                                                   |
| Open/Closed/Screw/Flange    | Screw flange                                                          |
| Number of Poles             | 9                                                                     |
| Min Wire Size (Sq mm)       | 0.08                                                                  |
| Max Wire Size (Sq mm)       | 1.5                                                                   |
| Max Current (A)             | 10                                                                    |
| Max Voltage (V)             | 130                                                                   |
| Height (mm)                 | 20.6                                                                  |
| Standard Colour             | Black                                                                 |
| Width (mm)                  | 10.15                                                                 |
| Length (mm)                 | 38.5                                                                  |
| Comments                    | Pole sizes / no of ways not shown, please contact us for availability |
| Comments<br>  IP Rating     | 20                                                                    |
| Min Temperature Rating °C   | 16                                                                    |
| Min Wire Size AWG           | 28                                                                    |
| Pin Style                   | Pluggable                                                             |
| Tracking Resistance CTI (v) | 600                                                                   |