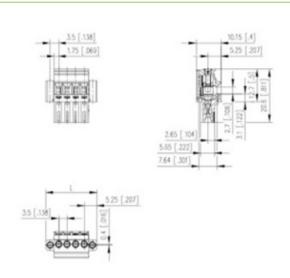

## **SPECIFICATION**

| Туре                        | Cable mount - Female plug                                             |
|-----------------------------|-----------------------------------------------------------------------|
| Connection Method           | Screw                                                                 |
| Mounting Type               | Rising clamp                                                          |
| Orientation                 | Horizontal                                                            |
| Join                        | Solid body non stackable                                              |
| Pitch (mm)                  | 3.5                                                                   |
| Open/Closed/Screw/Flange    | Screw flange                                                          |
| Number of Poles             | 9                                                                     |
| Min Wire Size (Sq mm)       | 0.08                                                                  |
| Max Wire Size (Sq mm)       | 1.5                                                                   |
| Max Current (A)             | 10                                                                    |
| Max Voltage (V)             | 130                                                                   |
| Height (mm)                 | 20.6                                                                  |
| Standard Colour             | Black                                                                 |
| Width (mm)                  | 10.15                                                                 |
| Length (mm)                 | 38.5                                                                  |
| Comments                    | Pole sizes / no of ways not shown, please contact us for availability |
| Comments<br>  IP Rating     | 20                                                                    |
| Min Temperature Rating °C   | 16                                                                    |
| Min Wire Size AWG           | 28                                                                    |
| Pin Style                   | Pluggable                                                             |
| Tracking Resistance CTI (v) | 600                                                                   |