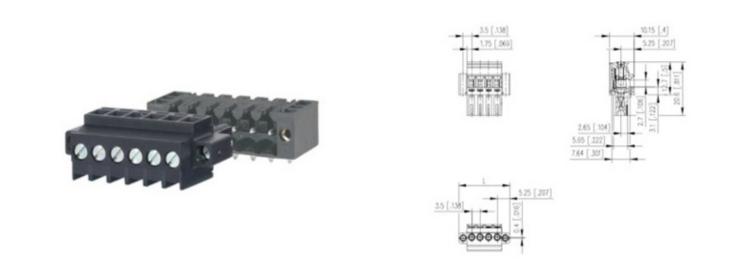

# DESCRIPTION

10 Pole horizontal screw female plug terminal block 3.5mm pitch 10A 130V

Subject to technical modification without notice. Typographical and other errors do not justify claim for damages.

# **SPECIFICATION**

| Туре                        | Cable mount - Female plug                                             |
|-----------------------------|-----------------------------------------------------------------------|
| Connection Method           | Screw                                                                 |
| Mounting Type               | Rising clamp                                                          |
| Orientation                 | Horizontal                                                            |
| Join                        | Solid body non stackable                                              |
| Pitch (mm)                  | 3.5                                                                   |
| Open/Closed/Screw/Flange    | Screw flange                                                          |
| Number of Poles             | 10                                                                    |
| Min Wire Size (Sq mm)       | 0.08                                                                  |
| Max Wire Size (Sq mm)       | 1.5                                                                   |
| Max Current (A)             | 10                                                                    |
| Max Voltage (V)             | 130                                                                   |
| Height (mm)                 | 20.6                                                                  |
| Standard Colour             | Black                                                                 |
| Width (mm)                  | 10.15                                                                 |
| Length (mm)                 | 42                                                                    |
| Commente                    | Pole sizes / no of ways not shown, please contact us for availability |
| Comments<br>IP Rating       | 20                                                                    |
| Min Temperature Rating °C   | 16                                                                    |
| Min Wire Size AWG           | 28                                                                    |
| Pin Style                   | Pluggable                                                             |
| Tracking Resistance CTI (v) | 600                                                                   |