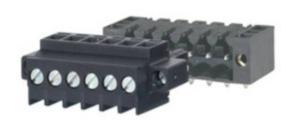

## **DESCRIPTION**

12 Pole horizontal screw female plug terminal block 3.5mm pitch 10A 130V

Subject to technical modification without notice.

Typographical and other errors do not justify claim for damages.

## **SPECIFICATION**

| Туре                        | Cable mount - Female plug                                             |
|-----------------------------|-----------------------------------------------------------------------|
| Connection Method           | Screw                                                                 |
| Mounting Type               | Rising clamp                                                          |
| Orientation                 | Horizontal                                                            |
| Join                        | Solid body non stackable                                              |
| Pitch (mm)                  | 3.5                                                                   |
| Open/Closed/Screw/Flange    | Screw flange                                                          |
| Number of Poles             | 12                                                                    |
| Min Wire Size (Sq mm)       | 0.08                                                                  |
| Max Wire Size (Sq mm)       | 1.5                                                                   |
| Max Current (A)             | 10                                                                    |
| Max Voltage (V)             | 130                                                                   |
| Height (mm)                 | 20.6                                                                  |
| Standard Colour             | Black                                                                 |
| Width (mm)                  | 10.15                                                                 |
| Length (mm)                 | 49                                                                    |
| Comments                    | Pole sizes / no of ways not shown, please contact us for availability |
| Comments IP Rating          | 20                                                                    |
| Min Temperature Rating °C   | 16                                                                    |
| Min Wire Size AWG           | 28                                                                    |
| Pin Style                   | Pluggable                                                             |
| Tracking Resistance CTI (v) | 600                                                                   |