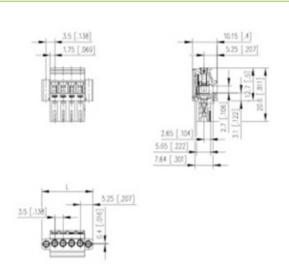

## **SPECIFICATION**

| Туре                        | Cable mount - Female plug                                             |
|-----------------------------|-----------------------------------------------------------------------|
| Connection Method           | Screw                                                                 |
| Mounting Type               | Rising clamp                                                          |
| Orientation                 | Horizontal                                                            |
| Join                        | Solid body non stackable                                              |
| Pitch (mm)                  | 3.5                                                                   |
| Open/Closed/Screw/Flange    | Screw flange                                                          |
| Number of Poles             | 12                                                                    |
| Min Wire Size (Sq mm)       | 0.08                                                                  |
| Max Wire Size (Sq mm)       | 1.5                                                                   |
| Max Current (A)             | 10                                                                    |
| Max Voltage (V)             | 130                                                                   |
| Height (mm)                 | 20.6                                                                  |
| Standard Colour             | Black                                                                 |
| Width (mm)                  | 10.15                                                                 |
| Length (mm)                 | 49                                                                    |
| Comments                    | Pole sizes / no of ways not shown, please contact us for availability |
| Comments IP Rating          | 20                                                                    |
| Min Temperature Rating °C   | 16                                                                    |
| Min Wire Size AWG           | 28                                                                    |
| Pin Style                   | Pluggable                                                             |
| Tracking Resistance CTI (v) | 600                                                                   |