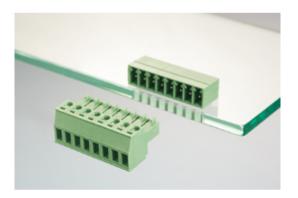

### DESCRIPTION

4 Pole vertical screw female plug terminal block 3.5mm pitch 9A 125V

Subject to technical modification without notice. Typographical and other errors do not justify claim for damages.

## **SPECIFICATION**

| Туре                        | Cable mount - Female plug                                             |
|-----------------------------|-----------------------------------------------------------------------|
| Connection Method           | Screw                                                                 |
| Mounting Type               | Rising clamp                                                          |
| Orientation                 | Vertical                                                              |
| Join                        | Solid body non stackable                                              |
| Pitch (mm)                  | 3.5                                                                   |
| Number of Poles             | 4                                                                     |
| Min Wire Size (Sq mm)       | 0.08                                                                  |
| Max Wire Size (Sq mm)       | 1.5                                                                   |
| Max Current (A)             | 9                                                                     |
| Max Voltage (V)             | 125                                                                   |
| Height (mm)                 | 11.1                                                                  |
| Standard Colour             | Black                                                                 |
| Width (mm)                  | 15.5                                                                  |
| Length (mm)                 | 14                                                                    |
| Commonte                    | Pole sizes / no of ways not shown, please contact us for availability |
| Comments<br>IP Rating       | 20                                                                    |
| Min Temperature Rating °C   | 16                                                                    |
| Min Wire Size AWG           | 28                                                                    |
| Pin Style                   | Pluggable                                                             |
| Tracking Resistance CTI (v) | 600                                                                   |