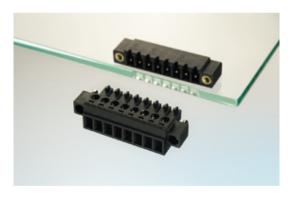

### DESCRIPTION

5 Pole vertical screw female plug terminal block 3.81mm pitch 9A 160V

Subject to technical modification without notice. Typographical and other errors do not justify claim for damages.

# **SPECIFICATION**

| Туре                        | Cable mount - Female plug                                             |
|-----------------------------|-----------------------------------------------------------------------|
| Connection Method           | Screw                                                                 |
| Mounting Type               | Rising clamp                                                          |
| Orientation                 | Vertical                                                              |
| Join                        | Solid body non stackable                                              |
| Pitch (mm)                  | 3.81                                                                  |
| Open/Closed/Screw/Flange    | Screw flange                                                          |
| Number of Poles             | 5                                                                     |
| Min Wire Size (Sq mm)       | 0.08                                                                  |
| Max Wire Size (Sq mm)       | 1.5                                                                   |
| Max Current (A)             | 9                                                                     |
| Max Voltage (V)             | 160                                                                   |
| Height (mm)                 | 11                                                                    |
| Standard Colour             | Black                                                                 |
| Width (mm)                  | 15.5                                                                  |
| Length (mm)                 | 29.44                                                                 |
| Commente                    | Pole sizes / no of ways not shown, please contact us for availability |
| Comments<br>IP Rating       | 20                                                                    |
| Min Temperature Rating °C   | 16                                                                    |
| Min Wire Size AWG           | 28                                                                    |
| Pin Style                   | Pluggable                                                             |
| Tracking Resistance CTI (v) | 600                                                                   |