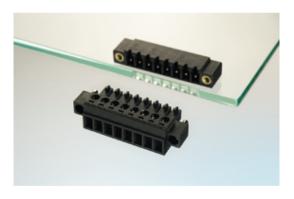

### DESCRIPTION

7 Pole vertical screw female plug terminal block 3.81mm pitch 9A 160V

Subject to technical modification without notice. Typographical and other errors do not justify claim for damages.

# **SPECIFICATION**

| Туре                        | Cable mount - Female plug                                             |
|-----------------------------|-----------------------------------------------------------------------|
| Connection Method           | Screw                                                                 |
| Mounting Type               | Rising clamp                                                          |
| Orientation                 | Vertical                                                              |
| Join                        | Solid body non stackable                                              |
| Pitch (mm)                  | 3.81                                                                  |
| Open/Closed/Screw/Flange    | Screw flange                                                          |
| Number of Poles             | 7                                                                     |
| Min Wire Size (Sq mm)       | 0.08                                                                  |
| Max Wire Size (Sq mm)       | 1.5                                                                   |
| Max Current (A)             | 9                                                                     |
| Max Voltage (V)             | 160                                                                   |
| Height (mm)                 | 11                                                                    |
| Standard Colour             | Black                                                                 |
| Width (mm)                  | 15.5                                                                  |
| Length (mm)                 | 37.06                                                                 |
| Commente                    | Pole sizes / no of ways not shown, please contact us for availability |
| Comments<br>IP Rating       | 20                                                                    |
| Min Temperature Rating °C   | 16                                                                    |
| Min Wire Size AWG           | 28                                                                    |
| Pin Style                   | Pluggable                                                             |
| Tracking Resistance CTI (v) | 600                                                                   |