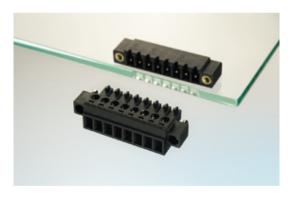

### DESCRIPTION

9 Pole vertical screw female plug terminal block 3.81mm pitch 9A 160V

Subject to technical modification without notice. Typographical and other errors do not justify claim for damages.

# **SPECIFICATION**

| Туре                        | Cable mount - Female plug                                             |
|-----------------------------|-----------------------------------------------------------------------|
| Connection Method           | Screw                                                                 |
| Mounting Type               | Rising clamp                                                          |
| Orientation                 | Vertical                                                              |
| Join                        | Solid body non stackable                                              |
| Pitch (mm)                  | 3.81                                                                  |
| Open/Closed/Screw/Flange    | Screw flange                                                          |
| Number of Poles             | 9                                                                     |
| Min Wire Size (Sq mm)       | 0.08                                                                  |
| Max Wire Size (Sq mm)       | 1.5                                                                   |
| Max Current (A)             | 9                                                                     |
| Max Voltage (V)             | 160                                                                   |
| Height (mm)                 | 11                                                                    |
| Standard Colour             | Black                                                                 |
| Width (mm)                  | 15.5                                                                  |
| Length (mm)                 | 44.68                                                                 |
| Commonte                    | Pole sizes / no of ways not shown, please contact us for availability |
| Comments<br>IP Rating       | 20                                                                    |
| Min Temperature Rating °C   | 16                                                                    |
| Min Wire Size AWG           | 28                                                                    |
| Pin Style                   | Pluggable                                                             |
| Tracking Resistance CTI (v) | 600                                                                   |