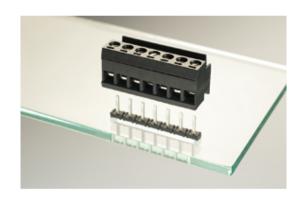

## Plug and Socket PCB Terminal Blocks

Range: PCB Terminal Blocks, Connectors and Fuse Holders

Order Code: 31207104

## **DESCRIPTION**

4 Pole horizontal screw female plug terminal block 5mm pitch 13.5A 250V

Subject to technical modification without notice.

Typographical and other errors do not justify claim for damages.

## **SPECIFICATION**

| Туре                        | Cable mount - Female plug                                             |
|-----------------------------|-----------------------------------------------------------------------|
| Connection Method           | Screw                                                                 |
| Mounting Type               | Rising clamp                                                          |
| Orientation                 | Horizontal                                                            |
| Join                        | Solid body non stackable                                              |
| Pitch (mm)                  | 5                                                                     |
| Number of Poles             | 4                                                                     |
| Min Wire Size (Sq mm)       | 0.12                                                                  |
| Max Wire Size (Sq mm)       | 1.5                                                                   |
| Max Current (A)             | 13.5                                                                  |
| Max Voltage (V)             | 250                                                                   |
| Standard Colour             | Black                                                                 |
| Width (mm)                  | 12.8                                                                  |
| Length (mm)                 | 15                                                                    |
| Comments                    | Pole sizes / no of ways not shown, please contact us for availability |
| Comments IP Rating          | 20                                                                    |
| Pin Style                   | Pluggable                                                             |
| Tracking Resistance CTI (v) | 600                                                                   |