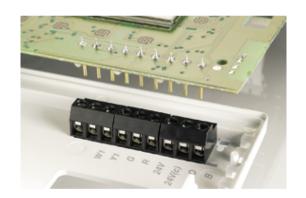

## **DESCRIPTION**

3 Pole horizontal screw female plug terminal block 5mm pitch 13.5A 250V

Subject to technical modification without notice.

Typographical and other errors do not justify claim for damages.

## **SPECIFICATION**

| Туре                        | Cable mount - Female plug                                             |
|-----------------------------|-----------------------------------------------------------------------|
| Connection Method           | Screw                                                                 |
| Mounting Type               | Wire protector                                                        |
| Orientation                 | Horizontal                                                            |
| Join                        | Solid body non stackable                                              |
| Pitch (mm)                  | 5                                                                     |
| Number of Poles             | 3                                                                     |
| Min Wire Size (Sq mm)       | 0.08                                                                  |
| Max Wire Size (Sq mm)       | 2.5                                                                   |
| Max Current (A)             | 13.5                                                                  |
| Max Voltage (V)             | 250                                                                   |
| Standard Colour             | Black                                                                 |
| Length (mm)                 | 15                                                                    |
| Comments                    | Pole sizes / no of ways not shown, please contact us for availability |
| Comments<br>IP Rating       | 20                                                                    |
| Pin Style                   | Pluggable                                                             |
| Terminal Type               | Wire protected                                                        |
| Tracking Resistance CTI (v) | 600                                                                   |