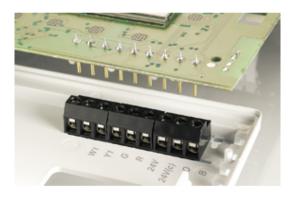

### DESCRIPTION

4 Pole horizontal screw female plug terminal block 5mm pitch 13.5A 250V

Subject to technical modification without notice. Typographical and other errors do not justify claim for damages.

# **SPECIFICATION**

| Туре                        | Cable mount - Female plug                                             |
|-----------------------------|-----------------------------------------------------------------------|
| Connection Method           | Screw                                                                 |
| Mounting Type               | Wire protector                                                        |
| Orientation                 | Horizontal                                                            |
| Join                        | Solid body non stackable                                              |
| Pitch (mm)                  | 5                                                                     |
| Number of Poles             | 4                                                                     |
| Min Wire Size (Sq mm)       | 0.08                                                                  |
| Max Wire Size (Sq mm)       | 2.5                                                                   |
| Max Current (A)             | 13.5                                                                  |
| Max Voltage (V)             | 250                                                                   |
| Standard Colour             | Black                                                                 |
| Length (mm)                 | 20                                                                    |
| Commonte                    | Pole sizes / no of ways not shown, please contact us for availability |
| Comments<br>IP Rating       | 20                                                                    |
| Pin Style                   | Pluggable                                                             |
| Terminal Type               | Wire protected                                                        |
| Tracking Resistance CTI (v) | 600                                                                   |