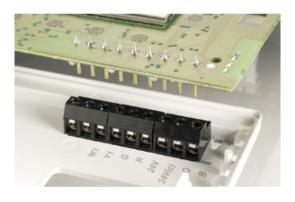

### DESCRIPTION

4 Pole horizontal screw female plug terminal block 5mm pitch 13.5A 250V

Subject to technical modification without notice. Typographical and other errors do not justify claim for damages.

# **SPECIFICATION**

| Туре                        | Cable mount - Female plug                                             |
|-----------------------------|-----------------------------------------------------------------------|
| Connection Method           | Screw                                                                 |
| Mounting Type               | Wire protector                                                        |
| Orientation                 | Horizontal                                                            |
| Join                        | Solid body non stackable                                              |
| Pitch (mm)                  | 5                                                                     |
| Number of Poles             | 4                                                                     |
| Min Wire Size (Sq mm)       | 0.08                                                                  |
| Max Wire Size (Sq mm)       | 2.5                                                                   |
| Max Current (A)             | 13.5                                                                  |
| Max Voltage (V)             | 250                                                                   |
| Standard Colour             | Black                                                                 |
| Length (mm)                 | 20                                                                    |
| Commonte                    | Pole sizes / no of ways not shown, please contact us for availability |
| Comments<br>IP Rating       | 20                                                                    |
| Pin Style                   | Pluggable                                                             |
| Terminal Type               | Wire protected                                                        |
| Tracking Resistance CTI (v) | 600                                                                   |