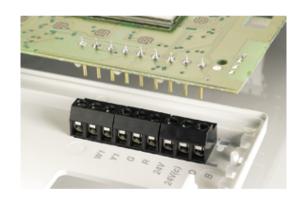

## **DESCRIPTION**

5 Pole horizontal screw female plug terminal block 5mm pitch 13.5A 250V

Subject to technical modification without notice.

Typographical and other errors do not justify claim for damages.

## **SPECIFICATION**

| Туре                        | Cable mount - Female plug                                             |
|-----------------------------|-----------------------------------------------------------------------|
| Connection Method           | Screw                                                                 |
| Mounting Type               | Wire protector                                                        |
| Orientation                 | Horizontal                                                            |
| Join                        | Solid body non stackable                                              |
| Pitch (mm)                  | 5                                                                     |
| Number of Poles             | 5                                                                     |
| Min Wire Size (Sq mm)       | 0.08                                                                  |
| Max Wire Size (Sq mm)       | 2.5                                                                   |
| Max Current (A)             | 13.5                                                                  |
| Max Voltage (V)             | 250                                                                   |
| Standard Colour             | Black                                                                 |
| Length (mm)                 | 25                                                                    |
| Comments                    | Pole sizes / no of ways not shown, please contact us for availability |
| Comments IP Rating          | 20                                                                    |
| Pin Style                   | Pluggable                                                             |
| Terminal Type               | Wire protected                                                        |
| Tracking Resistance CTI (v) | 600                                                                   |