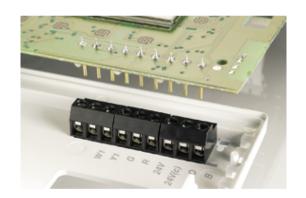

## **DESCRIPTION**

9 Pole horizontal screw female plug terminal block 5mm pitch 13.5A 250V

Subject to technical modification without notice.

Typographical and other errors do not justify claim for damages.

## **SPECIFICATION**

| Туре                        | Cable mount - Female plug                                             |
|-----------------------------|-----------------------------------------------------------------------|
| Connection Method           | Screw                                                                 |
| Mounting Type               | Wire protector                                                        |
| Orientation                 | Horizontal                                                            |
| Join                        | Solid body non stackable                                              |
| Pitch (mm)                  | 5                                                                     |
| Number of Poles             | 9                                                                     |
| Min Wire Size (Sq mm)       | 0.08                                                                  |
| Max Wire Size (Sq mm)       | 2.5                                                                   |
| Max Current (A)             | 13.5                                                                  |
| Max Voltage (V)             | 250                                                                   |
| Standard Colour             | Black                                                                 |
| Length (mm)                 | 45                                                                    |
| Comments                    | Pole sizes / no of ways not shown, please contact us for availability |
| Comments IP Rating          | 20                                                                    |
| Pin Style                   | Pluggable                                                             |
| Terminal Type               | Wire protected                                                        |
| Tracking Resistance CTI (v) | 600                                                                   |