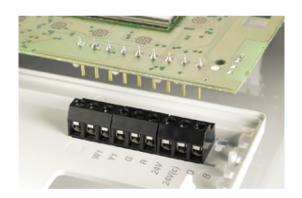

## **DESCRIPTION**

9 Pole horizontal screw female plug terminal block 5mm pitch 13.5A 250V

Subject to technical modification without notice.

Typographical and other errors do not justify claim for damages.

## **SPECIFICATION**

| Туре                        | Cable mount - Female plug                                             |
|-----------------------------|-----------------------------------------------------------------------|
| Connection Method           | Screw                                                                 |
| Mounting Type               | Wire protector                                                        |
| Orientation                 | Horizontal                                                            |
| Join                        | Solid body non stackable                                              |
| Pitch (mm)                  | 5                                                                     |
| Number of Poles             | 9                                                                     |
| Min Wire Size (Sq mm)       | 0.08                                                                  |
| Max Wire Size (Sq mm)       | 2.5                                                                   |
| Max Current (A)             | 13.5                                                                  |
| Max Voltage (V)             | 250                                                                   |
| Standard Colour             | Black                                                                 |
| Length (mm)                 | 45                                                                    |
| Comments                    | Pole sizes / no of ways not shown, please contact us for availability |
| Comments IP Rating          | 20                                                                    |
| Pin Style                   | Pluggable                                                             |
| Terminal Type               | Wire protected                                                        |
| Tracking Resistance CTI (v) | 600                                                                   |