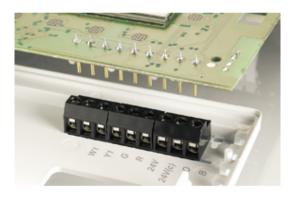

### DESCRIPTION

10 Pole horizontal screw female plug terminal block 5mm pitch 13.5A 250V

Subject to technical modification without notice. Typographical and other errors do not justify claim for damages.

# **SPECIFICATION**

| Туре                        | Cable mount - Female plug                                             |
|-----------------------------|-----------------------------------------------------------------------|
| Connection Method           | Screw                                                                 |
| Mounting Type               | Wire protector                                                        |
| Orientation                 | Horizontal                                                            |
| Join                        | Solid body non stackable                                              |
| Pitch (mm)                  | 5                                                                     |
| Number of Poles             | 10                                                                    |
| Min Wire Size (Sq mm)       | 0.08                                                                  |
| Max Wire Size (Sq mm)       | 2.5                                                                   |
| Max Current (A)             | 13.5                                                                  |
| Max Voltage (V)             | 250                                                                   |
| Standard Colour             | Black                                                                 |
| Length (mm)                 | 50                                                                    |
| Commonts                    | Pole sizes / no of ways not shown, please contact us for availability |
| Comments<br>IP Rating       | 20                                                                    |
| Pin Style                   | Pluggable                                                             |
| Terminal Type               | Wire protected                                                        |
| Tracking Resistance CTI (v) | 600                                                                   |