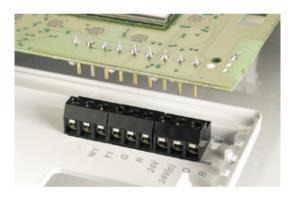

### DESCRIPTION

10 Pole horizontal screw female plug terminal block 5mm pitch 13.5A 250V

Subject to technical modification without notice. Typographical and other errors do not justify claim for damages.

# **SPECIFICATION**

| Туре                        | Cable mount - Female plug                                             |
|-----------------------------|-----------------------------------------------------------------------|
| Connection Method           | Screw                                                                 |
| Mounting Type               | Wire protector                                                        |
| Orientation                 | Horizontal                                                            |
| Join                        | Solid body non stackable                                              |
| Pitch (mm)                  | 5                                                                     |
| Number of Poles             | 10                                                                    |
| Min Wire Size (Sq mm)       | 0.08                                                                  |
| Max Wire Size (Sq mm)       | 2.5                                                                   |
| Max Current (A)             | 13.5                                                                  |
| Max Voltage (V)             | 250                                                                   |
| Standard Colour             | Black                                                                 |
| Length (mm)                 | 50                                                                    |
| Commonts                    | Pole sizes / no of ways not shown, please contact us for availability |
| Comments<br>IP Rating       | 20                                                                    |
| Pin Style                   | Pluggable                                                             |
| Terminal Type               | Wire protected                                                        |
| Tracking Resistance CTI (v) | 600                                                                   |