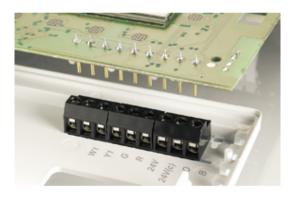

### DESCRIPTION

12 Pole horizontal screw female plug terminal block 5mm pitch 13.5A 250V

Subject to technical modification without notice. Typographical and other errors do not justify claim for damages.

# **SPECIFICATION**

| Туре                        | Cable mount - Female plug                                             |
|-----------------------------|-----------------------------------------------------------------------|
| Connection Method           | Screw                                                                 |
| Mounting Type               | Wire protector                                                        |
| Orientation                 | Horizontal                                                            |
| Join                        | Solid body non stackable                                              |
| Pitch (mm)                  | 5                                                                     |
| Number of Poles             | 12                                                                    |
| Min Wire Size (Sq mm)       | 0.08                                                                  |
| Max Wire Size (Sq mm)       | 2.5                                                                   |
| Max Current (A)             | 13.5                                                                  |
| Max Voltage (V)             | 250                                                                   |
| Standard Colour             | Black                                                                 |
| Length (mm)                 | 60                                                                    |
| Commonts                    | Pole sizes / no of ways not shown, please contact us for availability |
| Comments<br>IP Rating       | 20                                                                    |
| Pin Style                   | Pluggable                                                             |
| Terminal Type               | Wire protected                                                        |
| Tracking Resistance CTI (v) | 600                                                                   |