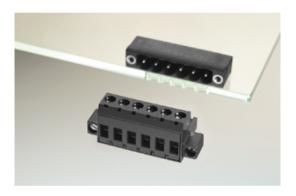

### DESCRIPTION

2 Pole vertical screw female plug terminal block 5mm pitch 13.5A 320V

Subject to technical modification without notice. Typographical and other errors do not justify claim for damages.

# **SPECIFICATION**

| Туре                        | Cable mount - Female plug                                             |
|-----------------------------|-----------------------------------------------------------------------|
| Connection Method           | Screw                                                                 |
| Mounting Type               | Rising clamp                                                          |
| Orientation                 | Vertical                                                              |
| Join                        | Solid body non stackable                                              |
| Pitch (mm)                  | 5                                                                     |
| Open/Closed/Screw/Flange    | Screw flange                                                          |
| Number of Poles             | 2                                                                     |
| Min Wire Size (Sq mm)       | 0.08                                                                  |
| Max Wire Size (Sq mm)       | 2.5                                                                   |
| Max Current (A)             | 13.5                                                                  |
| Max Voltage (V)             | 320                                                                   |
| Height (mm)                 | 15.5                                                                  |
| Standard Colour             | Black                                                                 |
| Width (mm)                  | 18.2                                                                  |
| Length (mm)                 | 19.6                                                                  |
| Commonto                    | Pole sizes / no of ways not shown, please contact us for availability |
| Comments<br>IP Rating       | 20                                                                    |
| Min Temperature Rating °C   | 12                                                                    |
| Min Wire Size AWG           | 28                                                                    |
| Pin Style                   | Pluggable                                                             |
| Tracking Resistance CTI (v) | 600                                                                   |