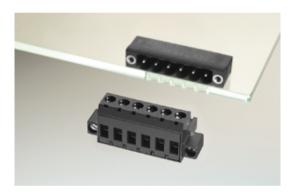

### DESCRIPTION

3 Pole vertical screw female plug terminal block 5mm pitch 13.5A 320V

Subject to technical modification without notice. Typographical and other errors do not justify claim for damages.