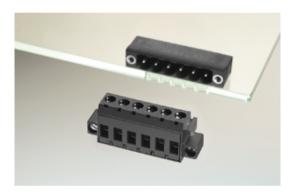

### DESCRIPTION

4 Pole vertical screw female plug terminal block 5mm pitch 13.5A 320V

Subject to technical modification without notice. Typographical and other errors do not justify claim for damages.

# **SPECIFICATION**

| Туре                        | Cable mount - Female plug                                             |
|-----------------------------|-----------------------------------------------------------------------|
| Connection Method           | Screw                                                                 |
| Mounting Type               | Rising clamp                                                          |
| Orientation                 | Vertical                                                              |
| Join                        | Solid body non stackable                                              |
| Pitch (mm)                  | 5                                                                     |
| Open/Closed/Screw/Flange    | Screw flange                                                          |
| Number of Poles             | 4                                                                     |
| Min Wire Size (Sq mm)       | 0.08                                                                  |
| Max Wire Size (Sq mm)       | 2.5                                                                   |
| Max Current (A)             | 13.5                                                                  |
| Max Voltage (V)             | 320                                                                   |
| Height (mm)                 | 15.5                                                                  |
| Standard Colour             | Black                                                                 |
| Width (mm)                  | 18.2                                                                  |
| Length (mm)                 | 29.6                                                                  |
| Commente                    | Pole sizes / no of ways not shown, please contact us for availability |
| Comments<br>IP Rating       | 20                                                                    |
| Min Temperature Rating °C   | 12                                                                    |
| Min Wire Size AWG           | 28                                                                    |
| Pin Style                   | Pluggable                                                             |
| Tracking Resistance CTI (v) | 600                                                                   |