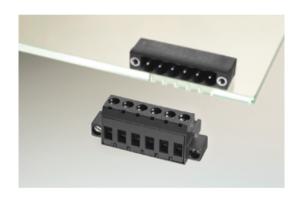

## **DESCRIPTION**

6 Pole vertical screw female plug terminal block 5mm pitch 13.5A 320V

Subject to technical modification without notice.

Typographical and other errors do not justify claim for damages.

## **SPECIFICATION**

| Туре                        | Cable mount - Female plug                                             |
|-----------------------------|-----------------------------------------------------------------------|
| Connection Method           | Screw                                                                 |
| Mounting Type               | Rising clamp                                                          |
| Orientation                 | Vertical                                                              |
| Join                        | Solid body non stackable                                              |
| Pitch (mm)                  | 5                                                                     |
| Open/Closed/Screw/Flange    | Screw flange                                                          |
| Number of Poles             | 6                                                                     |
| Min Wire Size (Sq mm)       | 0.08                                                                  |
| Max Wire Size (Sq mm)       | 2.5                                                                   |
| Max Current (A)             | 13.5                                                                  |
| Max Voltage (V)             | 320                                                                   |
| Height (mm)                 | 15.5                                                                  |
| Standard Colour             | Black                                                                 |
| Width (mm)                  | 18.2                                                                  |
| Length (mm)                 | 39.6                                                                  |
| Comments                    | Pole sizes / no of ways not shown, please contact us for availability |
| Comments IP Rating          | 20                                                                    |
| Min Temperature Rating °C   | 12                                                                    |
| Min Wire Size AWG           | 28                                                                    |
| Pin Style                   | Pluggable                                                             |
| Tracking Resistance CTI (v) | 600                                                                   |