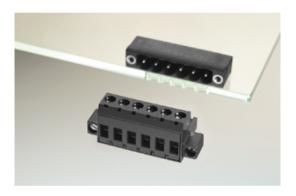

### DESCRIPTION

7 Pole vertical screw female plug terminal block 5mm pitch 13.5A 320V

Subject to technical modification without notice. Typographical and other errors do not justify claim for damages.

# **SPECIFICATION**

| Туре                        | Cable mount - Female plug                                             |
|-----------------------------|-----------------------------------------------------------------------|
| Connection Method           | Screw                                                                 |
| Mounting Type               | Rising clamp                                                          |
| Orientation                 | Vertical                                                              |
| Join                        | Solid body non stackable                                              |
| Pitch (mm)                  | 5                                                                     |
| Open/Closed/Screw/Flange    | Screw flange                                                          |
| Number of Poles             | 7                                                                     |
| Min Wire Size (Sq mm)       | 0.08                                                                  |
| Max Wire Size (Sq mm)       | 2.5                                                                   |
| Max Current (A)             | 13.5                                                                  |
| Max Voltage (V)             | 320                                                                   |
| Height (mm)                 | 15.5                                                                  |
| Standard Colour             | Black                                                                 |
| Width (mm)                  | 18.2                                                                  |
| Length (mm)                 | 44.6                                                                  |
| Commente                    | Pole sizes / no of ways not shown, please contact us for availability |
| Comments<br>IP Rating       | 20                                                                    |
| Min Temperature Rating °C   | 12                                                                    |
| Min Wire Size AWG           | 28                                                                    |
| Pin Style                   | Pluggable                                                             |
| Tracking Resistance CTI (v) | 600                                                                   |