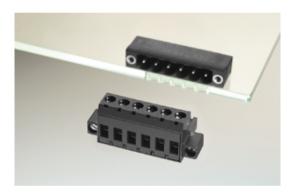

### DESCRIPTION

10 Pole vertical screw female plug terminal block 5mm pitch 13.5A 320V

Subject to technical modification without notice. Typographical and other errors do not justify claim for damages.

# **SPECIFICATION**

| Туре                        | Cable mount - Female plug                                             |
|-----------------------------|-----------------------------------------------------------------------|
| Connection Method           | Screw                                                                 |
| Mounting Type               | Rising clamp                                                          |
| Orientation                 | Vertical                                                              |
| Join                        | Solid body non stackable                                              |
| Pitch (mm)                  | 5                                                                     |
| Open/Closed/Screw/Flange    | Screw flange                                                          |
| Number of Poles             | 10                                                                    |
| Min Wire Size (Sq mm)       | 0.08                                                                  |
| Max Wire Size (Sq mm)       | 2.5                                                                   |
| Max Current (A)             | 13.5                                                                  |
| Max Voltage (V)             | 320                                                                   |
| Height (mm)                 | 15.5                                                                  |
| Standard Colour             | Black                                                                 |
| Width (mm)                  | 18.2                                                                  |
| Length (mm)                 | 59.6                                                                  |
| Commente                    | Pole sizes / no of ways not shown, please contact us for availability |
| Comments<br>IP Rating       | 20                                                                    |
| Min Temperature Rating °C   | 12                                                                    |
| Min Wire Size AWG           | 28                                                                    |
| Pin Style                   | Pluggable                                                             |
| Tracking Resistance CTI (v) | 600                                                                   |