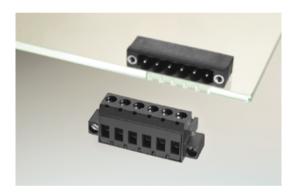

### DESCRIPTION

12 Pole vertical screw female plug terminal block 5mm pitch 13.5A 320V

Subject to technical modification without notice. Typographical and other errors do not justify claim for damages.

# **SPECIFICATION**

| Туре                        | Cable mount - Female plug                                             |
|-----------------------------|-----------------------------------------------------------------------|
| Connection Method           | Screw                                                                 |
| Mounting Type               | Rising clamp                                                          |
| Orientation                 | Vertical                                                              |
| Join                        | Solid body non stackable                                              |
| Pitch (mm)                  | 5                                                                     |
| Open/Closed/Screw/Flange    | Screw flange                                                          |
| Number of Poles             | 12                                                                    |
| Min Wire Size (Sq mm)       | 0.08                                                                  |
| Max Wire Size (Sq mm)       | 2.5                                                                   |
| Max Current (A)             | 13.5                                                                  |
| Max Voltage (V)             | 320                                                                   |
| Height (mm)                 | 15.5                                                                  |
| Standard Colour             | Black                                                                 |
| Width (mm)                  | 18.2                                                                  |
| Length (mm)                 | 69.6                                                                  |
| Commente                    | Pole sizes / no of ways not shown, please contact us for availability |
| Comments<br>IP Rating       | 20                                                                    |
| Min Temperature Rating °C   | 12                                                                    |
| Min Wire Size AWG           | 28                                                                    |
| Pin Style                   | Pluggable                                                             |
| Tracking Resistance CTI (v) | 600                                                                   |