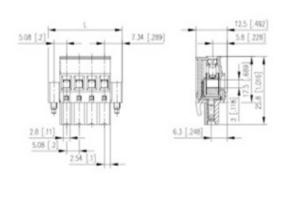

## **SPECIFICATION**

| Туре                        | Cable mount - Female plug                                             |
|-----------------------------|-----------------------------------------------------------------------|
|                             |                                                                       |
| Connection Method           | Screw                                                                 |
| Mounting Type               | Rising clamp                                                          |
| Orientation                 | Horizontal                                                            |
| Join                        | Solid body non stackable                                              |
| Pitch (mm)                  | 5.08                                                                  |
| Open/Closed/Screw/Flange    | Screw flange                                                          |
| Number of Poles             | 2                                                                     |
| Max Wire Size (Sq mm)       | 2.5                                                                   |
| Max Current (A)             | 13.5                                                                  |
| Max Voltage (V)             | 320                                                                   |
| Height (mm)                 | 25.8                                                                  |
| Standard Colour             | Black                                                                 |
| Width (mm)                  | 12.5                                                                  |
| Length (mm)                 | 19.76                                                                 |
| Commonto                    | Pole sizes / no of ways not shown, please contact us for availability |
| Comments IP Rating          | 20                                                                    |
| Min Temperature Rating °C   | 12                                                                    |
| Min Wire Size AWG           | 28                                                                    |
| Pin Style                   | Pluggable                                                             |
| Tracking Resistance CTI (v) | 600                                                                   |