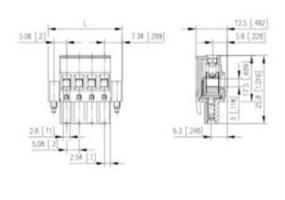

## **SPECIFICATION**

| Туре                        | Cable mount - Female plug                                             |
|-----------------------------|-----------------------------------------------------------------------|
|                             |                                                                       |
| Connection Method           | Screw                                                                 |
| Mounting Type               | Rising clamp                                                          |
| Orientation                 | Horizontal                                                            |
| Join                        | Solid body non stackable                                              |
| Pitch (mm)                  | 5.08                                                                  |
| Open/Closed/Screw/Flange    | Screw flange                                                          |
| Number of Poles             | 2                                                                     |
| Max Wire Size (Sq mm)       | 2.5                                                                   |
| Max Current (A)             | 13.5                                                                  |
| Max Voltage (V)             | 320                                                                   |
| Height (mm)                 | 25.8                                                                  |
| Standard Colour             | Black                                                                 |
| Width (mm)                  | 12.5                                                                  |
| Length (mm)                 | 19.76                                                                 |
| Commonto                    | Pole sizes / no of ways not shown, please contact us for availability |
| Comments IP Rating          | 20                                                                    |
| Min Temperature Rating °C   | 12                                                                    |
| Min Wire Size AWG           | 28                                                                    |
| Pin Style                   | Pluggable                                                             |
| Tracking Resistance CTI (v) | 600                                                                   |